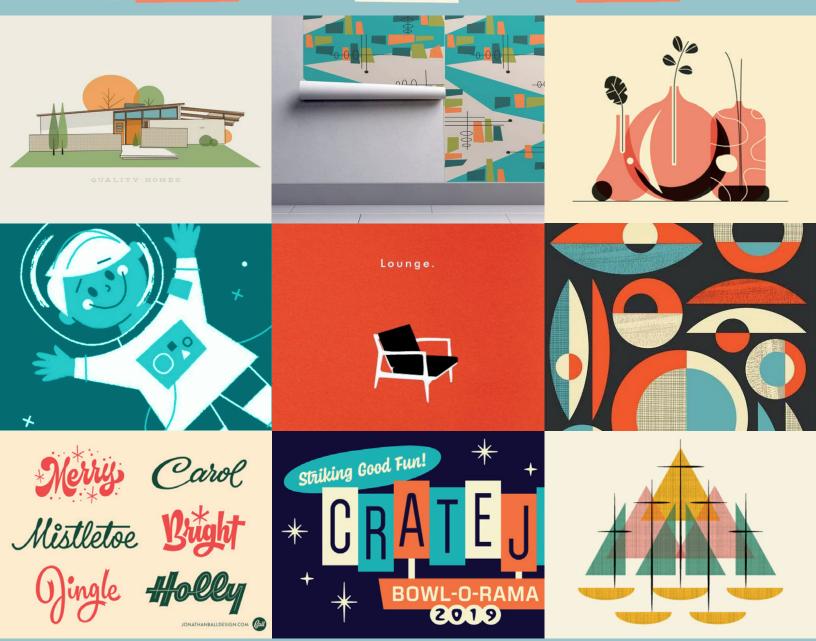

## MODERN MID-CENTURY MODERN

Mid-Century Modern remains a popular aesthetic. It has a kind of boldness that is balanced by calm frequently offset by negative space. Found throughout home wears and illustration, its use in graphic design is pointed: hand-created scripts and typography are filled with personality that pop and call attention to itself, contrasting from the backdrop of warm, natural colors and abstract imagery. Illustrations have texture-rich lines and gritty edges, signaling the original hand and physical material. When paired with the crisp, clean geometric lines, it brings interest to the overall composition.